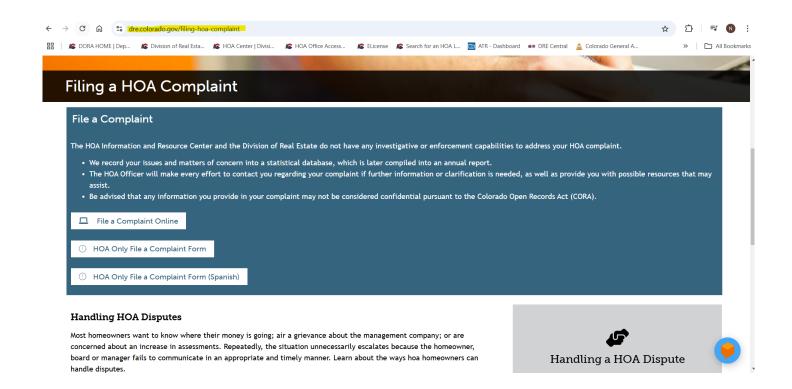

### Submitting a Complaint

- Anyone may submit a complaint by clicking on the "File a Complaint Online" button at:
  - o https://dre.colorado.gov/filing-hoa-complaint
  - Printable complaint forms are also available for download and printing purposes.
    - Printed complaint forms must be submitted either:
      - Via email to <dora\_dre\_hoainquiries@state.co.us>, or
      - ➤ Via USPS to: